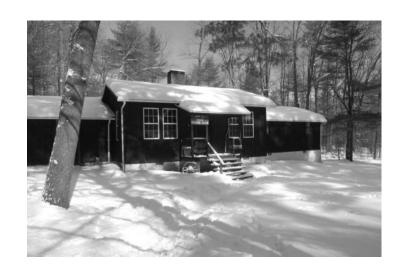

## THE ANNUAL PIG ROAST

held at the cabin, Sunday, October 5th, 2008 at 2pm.

## Directions to the Cabin:

From north on Rt. 8 take the Pearl/Bullion exit. Turn left at the bottom of the ramp onto Rt. 308. Make a right onto Old Rt. 8 and then make the second right onto Dennison Run Road. Make the second right turn onto De-Woody Road. Park in the Game Land's #39 parking lot. The cabin is located directly ahead of you as you enter the parking lot. Travel east down the footpath to the cabin. Follow the signs.